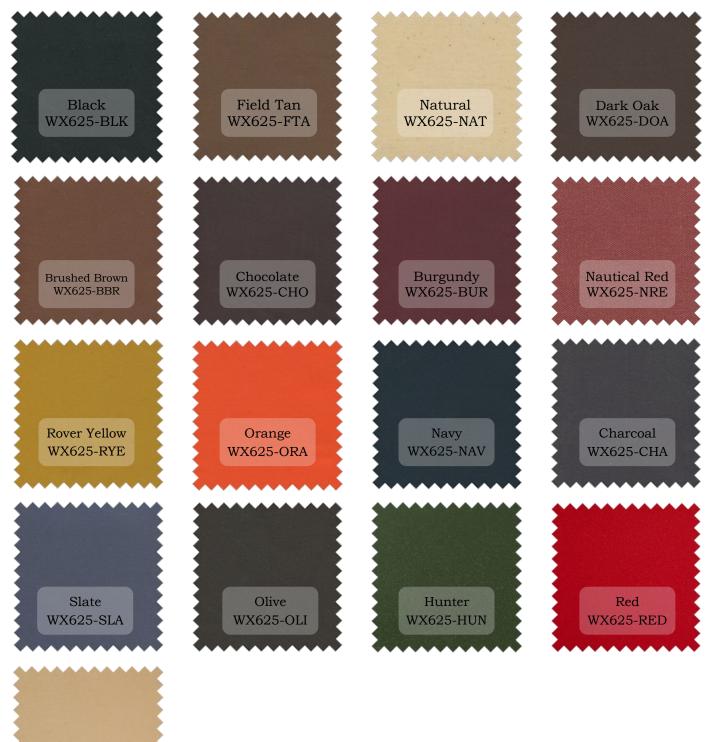

TEXWAX<sup>TM</sup> 6.25 OZ.

100% Cotton & Dry Weight 6.25 oz. Special Weather Tough Wax Finish The Fabric For Your Next Adventure

243 Wolfner Drive Fenton, Missouri 63026 636-680-0603 800-432-6620 Fax: 636-326-1116 www.carrtextile.com

Bone WX625-BON

Each color is a representation of a color standard and is subject to shade and weight variation. Bright and deep colors are subject to crocking and bleeding and should not be mixed with white or light colors in the same garment. No guarantees can be made regarding lightfastness or color transference during washing or cleaning. Fabric should be tested prior to cutting as no claims are allowed on processed goods.