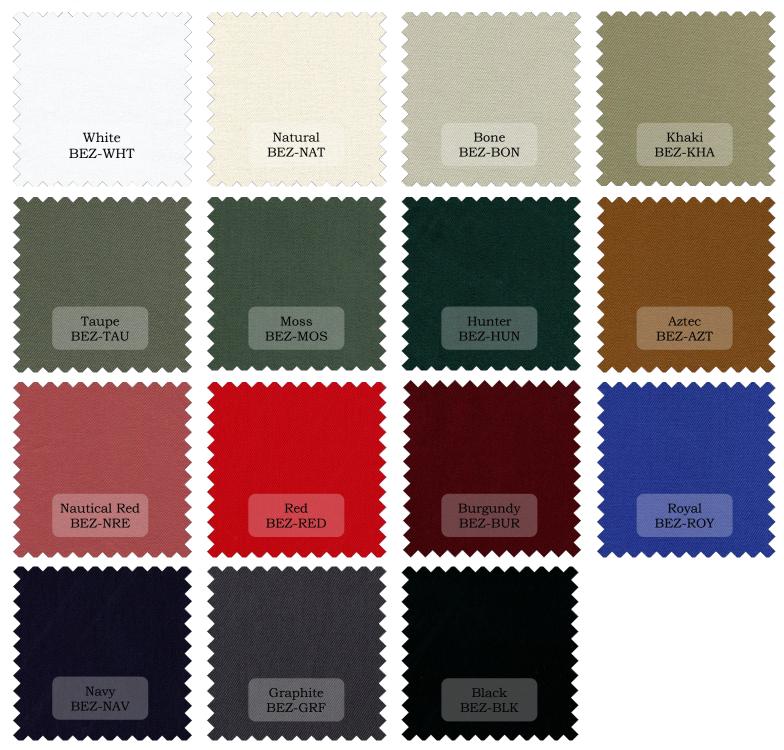

## **BRUSHED CHINO TWILL**

59/60" Wide ❖ 100% Cotton Weight 8-8.5 oz. ❖ Preshrunk 3-5% Fabric brushed prior to dyeing for richer and deeper color tone

Each color is a representation of a color standard and is subject to shade and weight variation. Bright and deep colors are subject to crocking and bleeding and should not be mixed with white or light colors in the same garment. No guarantees can be made regarding lightfastness or color transference during washing or cleaning. Fabric should be tested prior to cutting as no claims are allowed on processed goods.