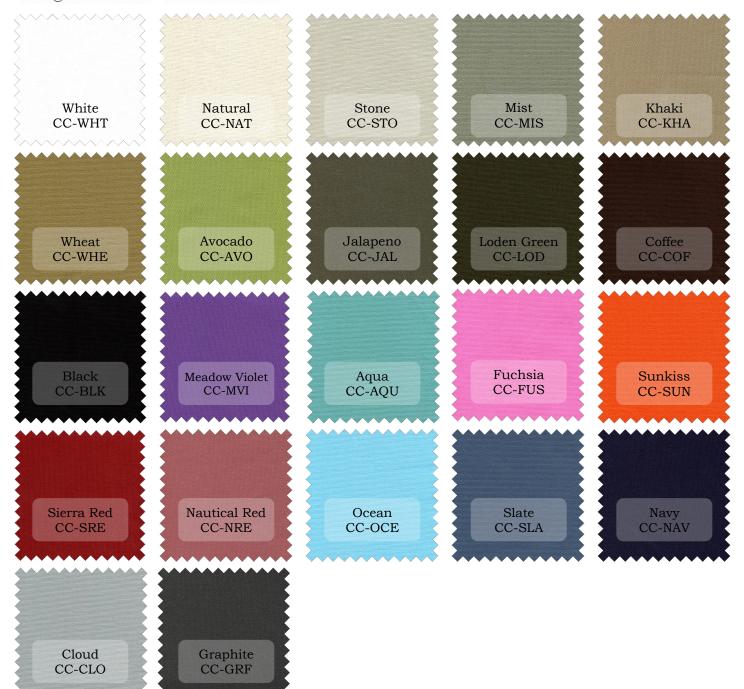

## **CARR-GO CANVAS**

60" Wide ❖ 100% Brushed Cotton Weight 8-8.5oz. ❖ Preshrunk 3-5%

Fabric brushed prior to dyeing for richer and deeper color tone, reversible for flat or brushed finish

Each color is a representation of a color standard and is subject to shade and weight variation. Bright and deep colors are subject to crocking and bleeding and should not be mixed with white or light colors in the same garment. No guarantees can be made regarding lightfastness or color transference during washing or cleaning. Fabric should be tested prior to cutting as no claims are allowed on processed goods.