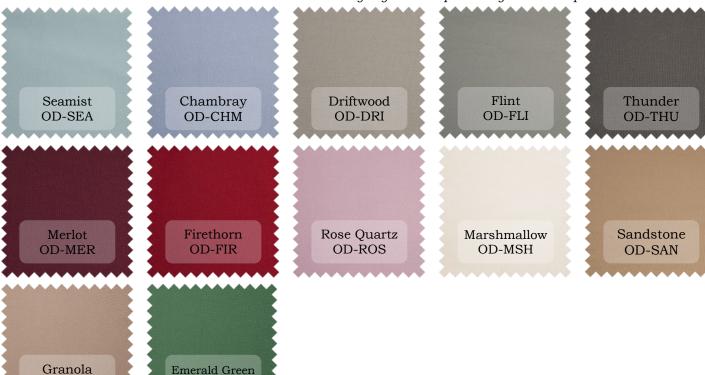

## **ORGANIC COTTON DUCK**

100% Organic Cotton

10oz. Weight, 9oz Finished ❖58/60" Wide

Preshrunk 3-5% (Except Greige)

This fabric was produced from environmentally friendly materials and fabrication methods using sustainable fibers and low impact dyeing methods preserving the Earth's precious resources

Each color is a representation of a color standard and is subject to shade and weight variation. Bright and deep colors are subject to crocking and bleeding and should not be mixed with white or light colors in the same garment. No guarantees can be made regarding lightfastness or color transference during washing or cleaning. Fabric should be tested prior to cutting as no claims are allowed on processed goods.