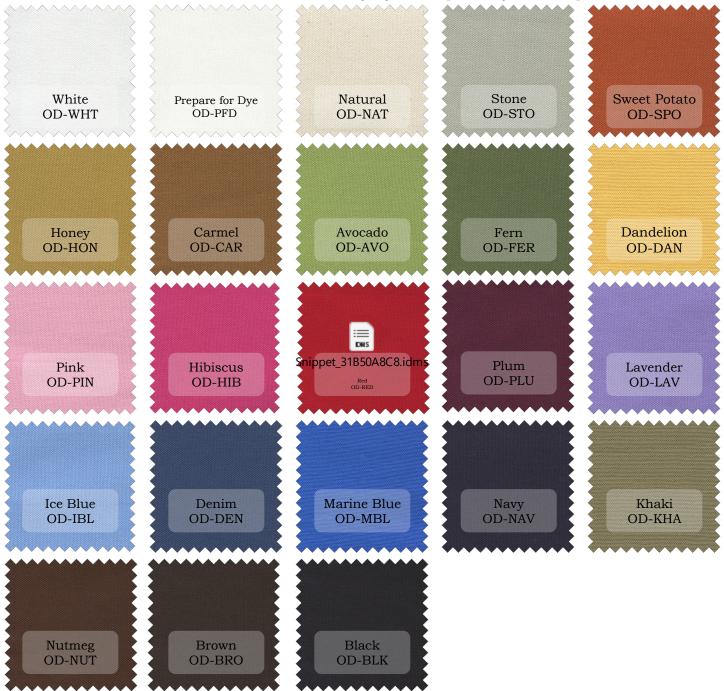

## **ORGANIC COTTON DUCK**

100% Organic Cotton

10oz. Weight, 9oz Finished ❖58/60" Wide

Preshrunk 3-5% (Except Greige)

This fabric was produced from environmentally friendly materials and fabrication methods using sustainable fibers and low impact dyeing methods preserving the Earth's precious resources

Each color is a representation of a color standard and is subject to shade and weight variation. Bright and deep colors are subject to crocking and bleeding and should not be mixed with white or light colors in the same garment. No guarantees can be made regarding lightfastness or color transference during washing or cleaning. Fabric should be tested prior to cutting as no claims are allowed on processed goods.