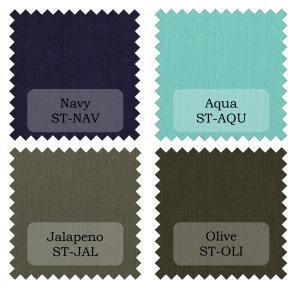

## Sanded TWILL

59/60" Wide ❖ 100% Cotton
Weight 6-6.5 oz. ❖ Preshrunk 3-5%
Sanded/Brushed after dyeing process
for authentic worn look

Avocado ST-AVO Mallard Spruce ST-SPR

Each color is a representation of a color standard and is subject to shade and weight variation. Bright and deep colors are subject to crocking and bleeding and should not be mixed with white or light colors in the same garment. No guarantees can be made regarding lightfastness or color transference during washing or cleaning. Fabric should be tested prior to cutting as no claims are allowed on processed goods.