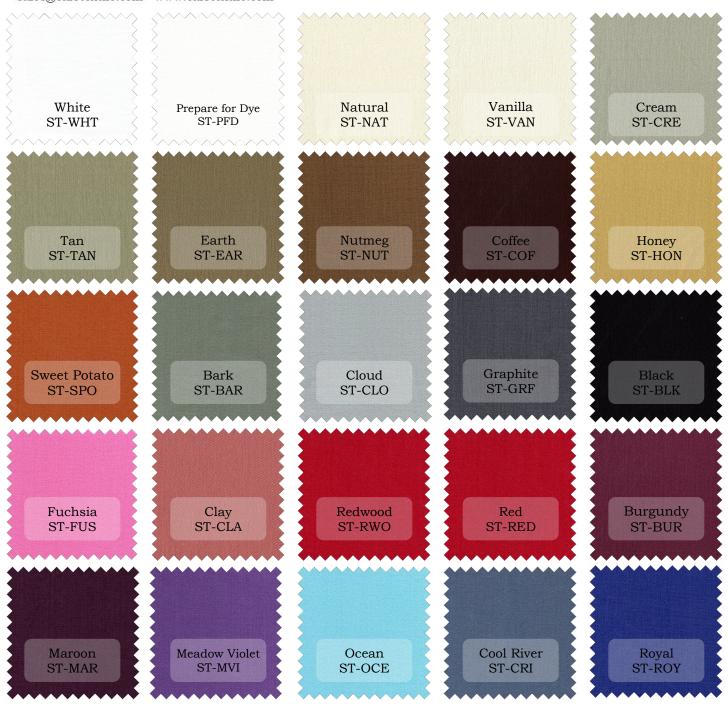

## Sanded TWILL

59/60" Wide <a href="#">100% Cotton</a>
Weight 6-6.5 oz. <a href="#">Preshrunk 3-5%</a>
Sanded/Brushed after dyeing process
for authentic worn look

Each color is a representation of a color standard and is subject to shade and weight variation. Bright and deep colors are subject to crocking and bleeding and should not be mixed with white or light colors in the same garment. No guarantees can be made regarding lightfastness or color transference during washing or cleaning. Fabric should be tested prior to cutting as no claims are allowed on processed goods.