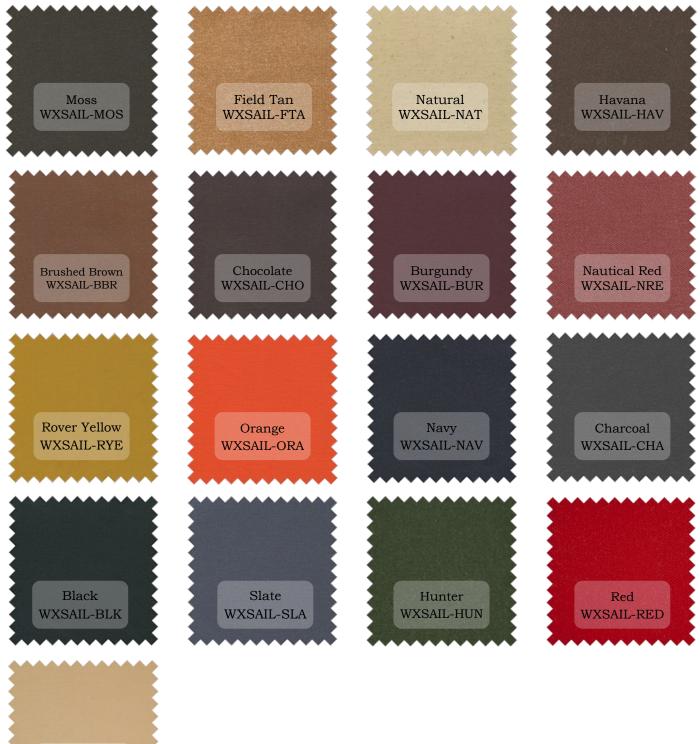

## **TexWax**<sub>m</sub>

Sail Cloth 100% Cotton **\***7 oz DryWeight Special Weather Tough Wax Finish The fabric for your next adventure

Bone WXSAIL-BON

Each color is a representation of a color standard and is subject to shade and weight variation. Bright and deep colors are subject to crocking and bleeding and should not be mixed with white or light colors in the same garment. No guarantees can be made regarding lightfastness or color transference during washing or cleaning. Fabric should be tested prior to cutting as no claims are allowed on processed goods.